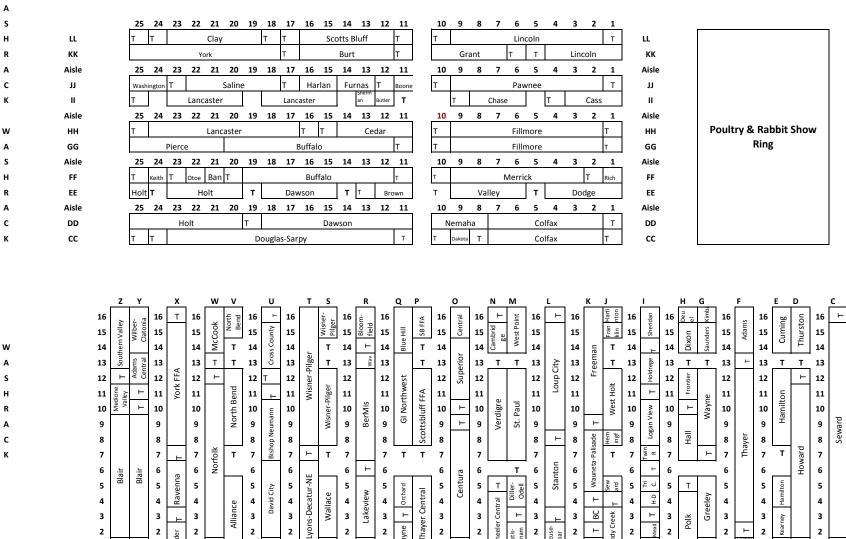

| Org.       | County/Chapter |    | Barn Assignment  | Tack Pen         |
|------------|----------------|----|------------------|------------------|
| 4-H        | Adams          |    | F14-16           | F13              |
| 4-H        | Boone          |    | JJ11             | JJ12 (shared)    |
|            |                |    | FF12-19: GG12-20 |                  |
| 4-H        | Buffalo        |    |                  | FF11; FF20; GG12 |
| 4-H        | Burt           |    | KK12-16          | KK11; KK17       |
| 4-H        | Butler         |    | 1112             | ll11 (shared)    |
| 4-H        | Cass           |    | 1-3              | 114              |
| 4-H        | Cedar          |    | HH11-14          | HH15             |
| 4-H        | Chase          |    | 116-8            | 119              |
| 4-H        | Clay           |    | LL19-23          | LL18             |
| 4-H        | Colfax         | 12 | CC2-7; DD2-7     | CC1; CC8; DD1    |
| 4-H        | Cuming         | 3  | E14-16           | E13              |
| 4-H        | Dakota         | 1  | CC9              | CC10 (shared)    |
| 4-H        | Dawson         | 12 | DD11-18; EE15-18 | EE13; EE14; EE19 |
| 4-H        | Deuel          | 1  | H16              | I14 (shared)     |
| 4-H        | Dixon          | 2  | H14-15           | H13 (shared)     |
| 4-H        | Dodge          | 4  | EE1-4            | EE5              |
| 4-H        | Douglas-Sarpy  | 12 | CC12-23          | CC11; CC24; CC25 |
|            |                |    |                  | GG1; GG10;       |
| 4-H        | Fillmore       | 16 | GG2-9; HH2-9     | HH1;HH10         |
| 4-H        | Frontier       | 2  | H11-12           | H13 (shared)     |
| 4-H        | Furnas         | 2  | JJ13-14          | JJ12 (shared)    |
| 4-H        | Gage           |    | A1-3             | A4 (shared)      |
| 4-H        | Garfield       |    | F1               | E1 (shared)      |
| 4-H        | Grant          |    | КК7-10           | КК6              |
| 4-H        | Greeley        |    | G2-5             | G1               |
| 4-H        | Hall           |    | H7-9             | H10              |
| 4-H        | Hamilton       |    | E4-5; E8-12      | E7               |
| 4-H        | Harlan         |    | JJ15-16          | JJ17 (shared)    |
| 4-H        | Holt           |    | DD20-25; EE20-25 | DD19; EE24       |
| 4-H        | Howard         |    | D2-11            | D1; D12          |
| 4-H        | Kearney        |    | E2-3             | E1 (shared)      |
| 4-H        | Keith          |    | FF24             | FF23 (shared)    |
| 4-H        | Knox           |    | A5-6             | A4 (shared)      |
| 4-H        | Lancaster      |    | HH17-24; II15-23 | HH16; HH25       |
| 4-H        | Lincoln        |    | KK1-4; LL2-9     | KK5; LL1; LL10   |
| 4-H        | Merrick        |    | FF3-9            | FF2; FF10        |
| 4-⊓<br>4-H | Otoe           |    | FF22             | FF23 (shared)    |
| 4-⊓<br>4-H | Pawnee         |    | JJ2-9            | JJ1; JJ10        |
|            |                |    | JJ2-9<br>GG21-25 | · ·              |
| 4-H        | Pierce         |    |                  | FF25             |
| 4-H        | Platte         |    | B8-12            | B13              |
| 4-H        | Polk           |    | H1-4             | H5               |
| 4-H        | Red Willow     |    | B15-16           | B14              |
| 4-H        | Saline         |    | JJ18-22          | JJ23             |
| 4-H        | Saunders       | 2  | G14-15           | G13 (shared)     |

## 2019 County/Chapter Pen Assignments

| 4-H | Scotts Bluff         | 5  | LL12-16     | LL11; LL17       |
|-----|----------------------|----|-------------|------------------|
| 4-H | Seward               | 17 | B2-4; C2-15 | B1; C1: C16      |
| 4-H | Sheridan             | 2  | l15-16      | I14 (shared)     |
| 4-H | Sherman              | 1  | II13        | II11 (shared)    |
| 4-H | Thayer               | 10 | F3-12       | F2               |
| 4-H | Thurston             | 3  | D14-16      | D13              |
| 4-H | Valley               | 4  | EE6-9       | EE10             |
| 4-H | Washington           | 2  | JJ24-25     | II25 (shared)    |
| 4-H | Wayne                | 5  | G8-12       | G7; G13 (shared) |
| 4-H | York                 | 8  | KK18-25     | LL24; LL25       |
| FFA | Adams Central        | 2  | Y12-13      | Y11 (shared)     |
| FFA | Alliance             | 5  | V1-5        | V7               |
| FFA | BerMis               | 6  | R7-12       | R6               |
| FFA | Bishop Neumann       | 4  | U7-10       | U11              |
| FFA | Blair                | 16 | Y2-9; Z2-9  | Y1; Y10; Z1      |
| FFA | Bloomfield           | 2  | R15-16      | R14 (shared)     |
| FFA | Blue Hill            | 3  | Q14-16      | R14 (shared)     |
| FFA | Boone Central        | 1  | КЗ          | K2 (shared)      |
| FFA | Cambridge            | 2  | N14-15      | N16 (shared)     |
| FFA | Central              | 2  | 015-16      | N16 (shared)     |
| FFA | Centura              | 7  | 02-8        | 01; 09           |
| FA  | Creighton            | 1  | К1          | K2 (shared)      |
| FA  | Cross County         | 3  | U13-15      | U12              |
| FA  | David City           | 5  | U2-6        | U1               |
| FA  | Diller-Odell         | 2  | M4-5        | M3 (shared)      |
| FFA | Eustis-Farnam        | 2  | M1-2        | M3 (shared)      |
| FA  | Franklin             | 1  | J15         | J14 (shared)     |
| FA  | Freeman              | 7  | К10-16      | К9               |
| FA  | GI Northwest         | 6  | Q8-13       | Q7               |
| ^   | Hartington-          | 4  | 14.6        |                  |
| FA  | Newcastle            | 1  | J16         | J14 (shared)     |
| FFA | Hemingford           | 1  | 18          | J7 (shared)      |
| FFA | Holdrege             | 2  | l12-13      | I11 (shared)     |
| FFA | Howells-Dodge        | 1  | 14          | 13 Shared        |
| FFA | Lakeview             | 4  | R2-5        | R1 (shared)      |
| FFA | Logan View           | 3  | 18-10       | I11 (shared)     |
| FFA | Loup City            | 7  | L9-L15      | L16; L8          |
| FFA | Loup County          | 1  | l1          | 13 Shared        |
| FFA | Lyons-Decatur-<br>NE | 6  | T1-6        | Т7               |
| FFA | McCook               | 3  | W14-16      | W13              |
| FFA | Mead                 |    | 12          | 13 Shared        |
| FFA | Medicine Valley      | 2  | Z10-11      | Z12 (shared)     |
| FFA | Norfolk              |    | W2-11       | W1; W12          |
| FFA | North Bend           |    | V8-16       | V13; V14         |
| FFA | Orchard              |    | Q4-5        | Q3 (Shared)      |

| FFA | Ord                       | 1 | S1           | R1 (shared)       |
|-----|---------------------------|---|--------------|-------------------|
| FFA | Pender                    |   | X1-2         | X3 (shared)       |
| FFA | Ravenna                   |   | X1-2<br>X4-6 | X3 (shared)       |
| FFA | Sandy Creek               |   | J1-3         | J4 (shared)       |
| FFA | Scottsbluff               |   | P8-16        | P13, P14          |
| FFA | Seward                    |   | J5           | J7 (shared)       |
| FFA | Southern Valley           |   | Z13-16       | Z12 (shared)      |
| FFA | St. Paul                  |   | M7-12        | M6                |
| FFA |                           |   | L4-7         | L3 (shared)       |
| FFA | Stanton                   |   | 011-14       | 010               |
| FFA | Superior                  | 4 | 011-14       | 010               |
| FFA | Syracuse-Dunbar-<br>Avoca |   | L1-2         | L3 (shared)       |
| FFA | Thayer Central            |   | P1-5         | P7                |
| FFA | Tri-County                |   | 15           | I6 (shared)       |
| FFA | Twin River                |   | 17           | l6 (shared)       |
| FFA | Verdigre                  | 6 | N7-12        | N13               |
| FFA | Wallace                   | 4 | S2-5         | S7                |
| FFA | Wauneta-<br>Palisade      | 4 | К5-8         | К4                |
| FFA | Wayne                     | 2 | Q1-2         | Q3 (Shared)       |
| FFA | West Holt                 |   | J9-12        | J13               |
| FFA | West Point                |   | M14-16       | M13               |
| FFA | Wheeler Central           |   | N1-4         | N5                |
| FFA | Wilber-Clatonia           |   | Y14-16       | Y11 (shared)      |
| FFA | Wisner-Pilger             |   | S8-16; T8-16 | U16; S7; S13; S14 |
| FFA | York                      |   | X8-115       | X7; X16           |
|     |                           |   |              | ,                 |
|     |                           |   |              |                   |
|     |                           |   |              |                   |
|     |                           |   |              |                   |
|     |                           |   |              |                   |
|     |                           |   |              |                   |
|     |                           |   |              |                   |
|     |                           |   |              |                   |
|     |                           |   |              |                   |
|     |                           |   |              |                   |
|     |                           |   |              |                   |
|     |                           |   |              |                   |
|     |                           |   |              |                   |
|     |                           |   |              |                   |
|     |                           |   |              |                   |
|     |                           |   |              |                   |
|     |                           |   |              |                   |
|     |                           |   |              |                   |
|     |                           |   |              |                   |
|     |                           |   |              |                   |
|     |                           |   |              |                   |
|     |                           |   |              |                   |