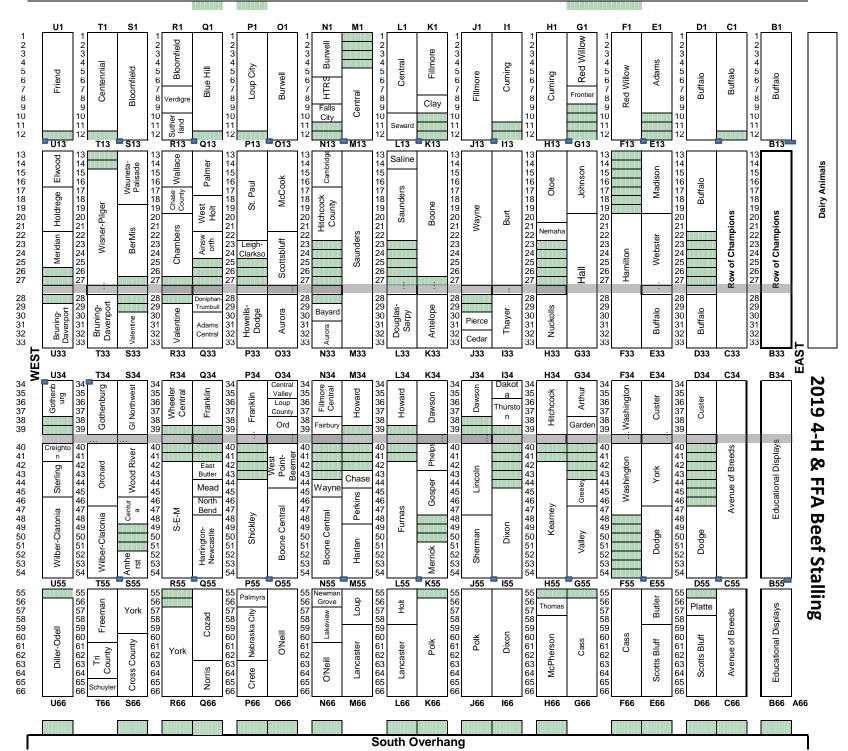

| Org. | County/Chapter | # of Exhibitors | # of Stalls | Barn Stall Assignment                   |
|------|----------------|-----------------|-------------|-----------------------------------------|
| 4-H  | Adams          | 5               | 9           | E1-9                                    |
| 4-H  | Antelope       | 2               | 6           | K28-33                                  |
| 4-H  | Arthur         | 2               | 4           | G34-37                                  |
| 4-H  | Boone          | 7               | 14          | K13-26                                  |
| 4-H  | Buffalo        | 18              | 56          | B1-12; C1-11; D1-21; D28-<br>33; E28-33 |
| 4-H  | Burt           | 9               | 15          | 113-27                                  |
| 4-H  | Butler         | 2               | 4           | E55-58                                  |
| 4-H  | Cass           | 9               | 23          | F55-66; G56-66                          |
| 4-H  | Cedar          | 1               | 2           | J32-33                                  |
| 4-H  | Chase          | 1               | 2           | M43-44                                  |
| 4-H  | Clay           | 1               | 2           | K8-9                                    |
| 4-H  | Cuming         | 10              | 22          | H1-12; I1-10                            |
| 4-H  | Custer         | 5               | 12          | D34-39; E34-39                          |
| 4-H  | Dakota         | 1               | 2           | 134-35                                  |
| 4-H  | Dawson         | 5               | 10          | J34-37; K34-39                          |
| 4-H  | Dixon          | 12              | 22          | 145-66                                  |
| 4-H  | Dodge          | 7               | 16          | D47-54; E47-54                          |
| 4-H  | Douglas-Sarpy  | 2               | 6           | L28-33                                  |
| 4-H  | Fillmore       | 6               | 19          | J1-12; K1-7                             |
| 4-H  | Fontier        | 2               | 2           | G7-8                                    |
| 4-H  | Furnas         | 5               | 13          | L42-54                                  |
| 4-H  | Garden         | 1               | 2           | G38-39                                  |
| 4-H  | Gosper         | 2               | 5           | K43-47                                  |
| 4-H  | Greeley        | 3               | 3           | G44-46                                  |
| 4-H  | Hall           | 9               | 14          | G20-33                                  |
| 4-H  | Hamilton       | 4               | 14          | F20-33                                  |
| 4-H  | Harlan         | 5               | 6           | M49-54                                  |
| 4-H  | Hitchcock      | 3               | 6           | H34-39                                  |
| 4-H  | Holt           | 3               | 4           | L55-58                                  |
| 4-H  | Howard         | 7               | 10          | L34-38; M34-38                          |
| 4-H  | Johnson        | 3               | 7           | G13-19                                  |
| 4-H  | Kearney        | 8               | 13          | H42-54                                  |
| 4-H  | Lancaster      | 6               | 16          | L59-66; M59-66                          |
| 4-H  | Lincoln        | 5               | 8           | J40-47                                  |
| 4-H  | Loup           | 2               | 4           | M55-58                                  |
| 4-H  | Madison        | 4               | 7           | E13-19                                  |
| 4-H  | McPherson      | 4               | 9           | H58-66                                  |
| 4-H  | Merrick        | 3               | 4           | K51-54                                  |
| 4-H  | Nemaha         | 1               | 2           | H21-22                                  |
| 4-H  | Nuckolls       | 2               | 6           | H28-33                                  |
| 4-H  | Otoe           | 4               | 8           | H13-20                                  |
| 4-H  | Perkins        | 3               | 4           | M45-48                                  |
| 4-H  | Phelps         | 3               | 3           | K40-42                                  |
| 4-H  | Pierce         | 2               | 2           | J30-31                                  |

| 4-H         | Platte                  | 2  | 2  | D56-57           |
|-------------|-------------------------|----|----|------------------|
| 4-H         | Polk                    | 11 | 23 | J55-66; K56-66   |
| 4-H         | Red Willow              | 10 | 18 | F1-12; G1-6      |
| 4-H         | Saline                  | 1  | 2  | L13-14           |
| 4-H         | Saunders                | 14 | 29 | L15-22; M13-33   |
| 4-H         | Scotts Bluff            | 8  | 17 | D58-66; E59-66   |
| 4-11<br>4-H | Seward                  | 2  | 3  | L10-12           |
| 4-H         | Sherman                 | 3  | 7  | J48-54           |
| 4-11<br>4-H | Thayer                  | 3  | 6  | 128-33           |
| 4-11<br>4-H | Thomas                  | 2  | 2  | H56-57           |
| 4-H         | Thurston                | 1  | 3  | 136-38           |
| 4-11<br>4-H | Valley                  | 4  | 8  | G47-54           |
| 4-H         | Washington              | 7  | 14 | F34-47           |
| 4-H         | Wayne                   | 8  | 15 | J13-27           |
| 4-H         | Webster                 | 5  | 8  | E20-27           |
| 4-H<br>4-H  | York                    | 6  | 7  | E40-46           |
| -           |                         | 4  | 4  |                  |
| FFA<br>FFA  | Adams Central Ainsworth | 3  | 3  | Q30-33<br>Q22-24 |
| -           |                         |    | 3  | S52-54           |
| FFA         | Amherst                 | 2  |    |                  |
| FFA         | Aurora                  | 3  | 9  | N31-33; O28-33   |
| FFA         | Bayard                  | 1  | 2  | N29-30           |
| FFA         | Bertrand-Loomis         | 4  | 8  | S19-26           |
| FFA         | Bloomfield              | 10 | 18 | R1-6; S1-12      |
| FFA         | Blue Hill               | 4  | 11 | Q1-11            |
| FFA         | Boone Central           | 13 | 19 | N46-54; O45-54   |
| FFA         | Bruning-Davenport       | 4  | 11 | T28-33; U29-33   |
| FFA         | Burwell                 | 6  | 17 | N1-5; O1-12      |
| FFA         | Cambridge               | 1  | 4  | N13-16           |
| FFA         | Centennial              | 5  | 11 | T1-11            |
| FFA         | Central                 | 6  | 17 | L1-9; M5-12      |
| FFA         | Central Valley          | 1  | 2  | 034-35           |
| FFA         | Centura                 | 1  | 3  | S46-48           |
| FFA         | Chambers                | 1  | 7  | R20-26           |
| FFA         | Chase County            | 1  | 3  | R17-19           |
| FFA         | Cozad                   | 5  | 8  | Q55-62           |
| FFA         | Creighton               | 2  | 2  | U40-41           |
| FFA         | Crete                   | 3  | 4  | P63-66           |
| FFA         | Cross County            | 2  | 7  | S60-66           |
| FFA         | Diller-Odell            | 5  | 11 | U56-66           |
| FFA         | Doniphan-Trumbull       | 1  | 2  | Q28-29           |
| FFA         | East Butler             | 1  | 2  | Q42-43           |
| FFA         | Elwood                  | 2  | 4  | U13-16           |
| FFA         | Fairbury                | 1  | 2  | N38-39           |
| FFA         | Falls City              | 2  | 2  | N9-10            |
| FFA         | Fillmore Central        | 2  | 4  | N34-37           |
| FFA         | Franklin                | 4  | 11 | P34-39; Q34-38   |
| FFA         | Freeman                 | 4  | 6  | T55-60           |

| FFA | Friend               | 5 | 11 | U 1-11         |
|-----|----------------------|---|----|----------------|
| FFA | GI Northwest         | 1 | 6  | S34-39         |
| FFA | Gothenburg           | 4 | 10 | T34-39; U34-37 |
| FFA | Hartington-Newcastle | 4 | 7  | Q48-54         |
| FFA | Hitchcock County     | 1 | 6  | N17-22         |
| FFA | Holdrege             | 2 | 5  | U17-21         |
| FFA | Howells-Dodge        | 4 | 6  | P28-33         |
| FFA | HTRS                 | 1 | 3  | N6-8           |
| FFA | Lakeview             | 3 | 4  | N57-60         |
| FFA | Leigh-Clarkson       | 1 | 2  | P23-24         |
| FFA | Loup City            | 9 | 11 | P1-11          |
| FFA | Loup County          | 1 | 2  | 036-37         |
| FFA | McCook               | 3 | 9  | 013-21         |
| FFA | Mead                 | 1 | 2  | Q44-45         |
| FFA | Meridian             | 3 | 4  | U22-25         |
| FFA | Nebraska City        | 1 | 6  | P57-62         |
| FFA | Newman Grove         | 1 | 2  | N55-56         |
| FFA | Norris               | 2 | 4  | Q63-66         |
| FFA | North Bend           | 1 | 2  | Q46-47         |
| FFA | O'Neill              | 5 | 18 | N61-66; O55-66 |
| FFA | Orchard              | 2 | 7  | T40-46         |
| FFA | Ord                  | 1 | 2  | O38-39         |
| FFA | Palmer               | 3 | 5  | Q13-17         |
| FFA | Palmyra              | 1 | 2  | P55-56         |
| FFA | Schuyler             | 1 | 2  | T65-66         |
| FFA | Scottsbluff          | 3 | 6  | 022-27         |
| FFA | S-E-M                | 6 | 13 | R42-54         |
| FFA | Shickley             | 6 | 11 | P44-54         |
| FFA | St. Paul             | 3 | 10 | P13-22         |
| FFA | Sterling             | 3 | 4  | U42-45         |
| FFA | Sutherland           | 2 | 3  | R10-12         |
| FFA | Tri County           | 2 | 4  | T61-64         |
| FFA | Valentine            | 2 | 9  | R29-33; S30-33 |
| FFA | Verdigre             | 2 | 3  | R7-9           |
| FFA | Wallace              | 2 | 4  | R13-16         |
| FFA | Wauneta-Palisade     | 1 | 6  | S13-18         |
| FFA | Wayne                | 1 | 2  | N44-45         |
| FFA | West Holt            | 2 | 4  | Q18-21         |
| FFA | West Point-Beemer    | 2 | 5  | O40-44         |
| FFA | Wheeler Central      | 2 | 5  | R34-38         |
| FFA | Wilber-Clatonia      | 5 | 17 | T47-54; U46-54 |
| FFA | Wisner-Pilger        | 6 | 13 | T15-27         |
| FFA | Wood River           | 5 | 6  | S40-45         |
| FFA | York                 | 4 | 15 | R57-66; S55-59 |