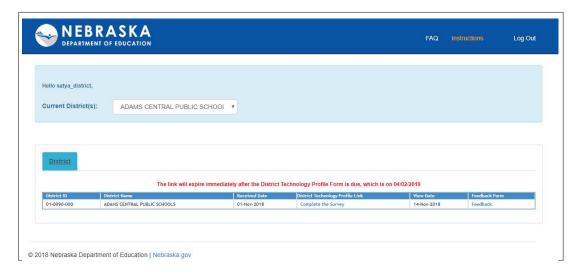

The following are the descriptions of the items in the grid.

- District ID: District Number of Enrollment.
- District Name: District Name of Enrollment.
- Received Date: Date form is received by the District.
- District Technology Profile Link: Opens form in a separate window for the District.
- View Date: Date District first clicks into the form.
- Feedback Form: Opens feedback form for the district to provide comments regarding the form or process of submission.

## **DIRECTIONS FOR SUBMISSION**

1. District Technology Profile Link: Link to complete the form assigned to the district.

2. Feedback: Opens a web form to complete and provide feedback on the submission process.